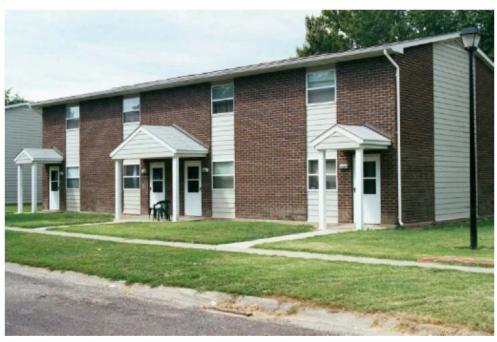

# **Apartments**

The Jefferson Square Apartments are designed for comfortable living. The two bedroom, apartments have individual entrances and patios for each apartment and ample off the street parking.

The apartments are modern in every respect, including these features:

Recently updated kitchens equipped with electric ranges, and frost free refrigerators
Washer / dryer hook-ups in all units
Living rooms with wall to wall carpeting
Storage space and large closets
Electric heat and central air conditioning